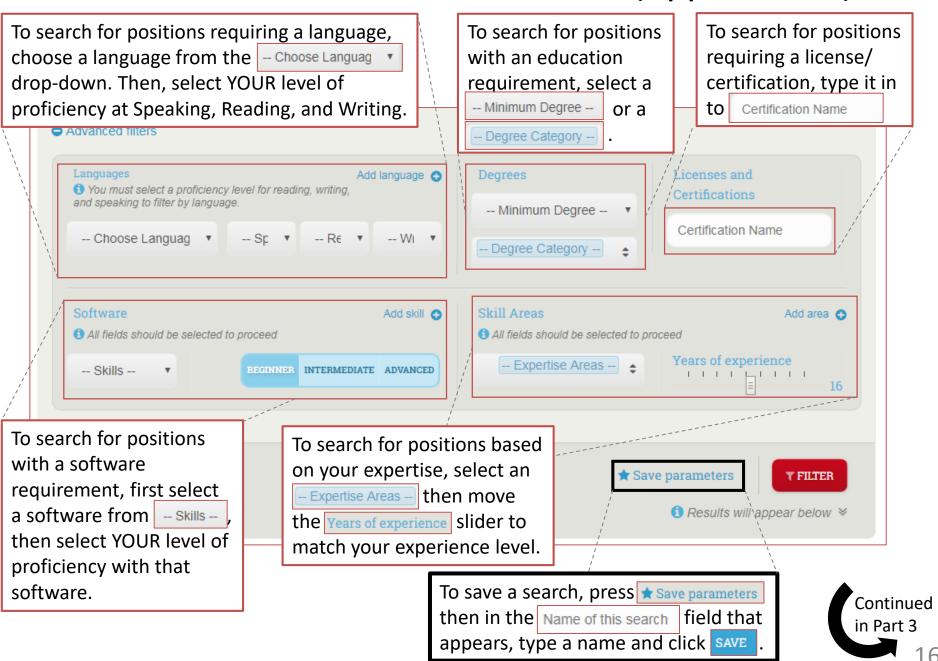

#### Search Positions: Advanced Filters (Appendix 2B)

## Search, Save, and Apply for Positions (2/4)

(2) You will see a list of filters to allow you to **T** Filtering positions General Saved searches search through the Title or keywords Expected duration Enable database of positions. (per week) Title Keyword See Appendix 2A for more info on setting up Indefinite duration Location filters. Please choose between search by: - ZIP -- City and State -ZIP City -- State --Click Advanced filters to access 3) Click to apply your Maximum distance (miles) even more filters. See filters to the results below. Advanced filters Appendix 2B for more info. \* Save parameters **TFILTER**  Results will appear below 