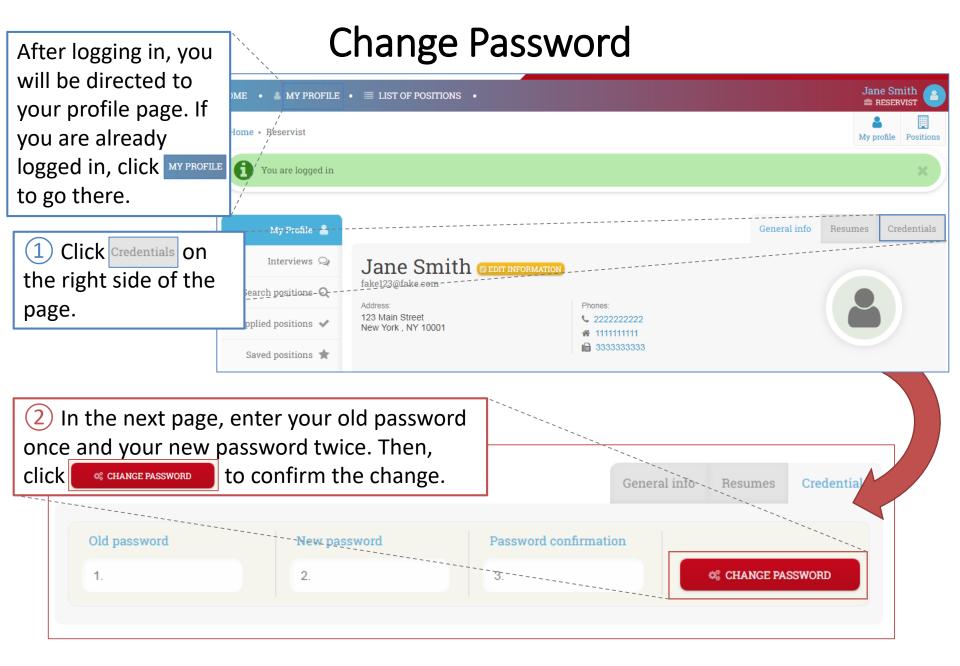

|
| View Upcoming Interview(s)                                                                              | Page 8        |
| • Search, Save, and Apply for Positions                                                                 | Page 9        |
| • <u>View Saved Positions</u>                                                                           | Page 13       |
| • <u>View Applied-for Positions</u>                                                                     | Page 14       |
| • Search Positions: Filters and Advanced Filter (Appendices)                                            | Page 15, 16   |
| For additional support, contact us at <a href="mailto:info@reserveinc.org">info@reserveinc.org</a> or 8 | 877-290-6145. |



## Edit Profile (2/2)





Upload Resume (2/2)







### Search, Save, and Apply for Positions (1/4)

After logging in, you will be directed to your profile page. If you are already logged in, click MY PROFILE to go there.



Continued

## Search, Save, and Apply for Positions (2/4)

(2) You will see a list of filters to allow you to **T** Filtering positions General Saved searches search through the Title or keywords Expected duration Enable database of positions. (per week) Title Keyword See Appendix 2A for more info on setting up Indefinite duration Location filters. Please choose between search by: - ZIP -- City and State -ZIP City -- State --Click Advanced filters to access 3) Click to apply your Maximum distance (miles) even more filters. See filters to the results below. Advanced filters Appendix 2B for more info. \* Save paramete