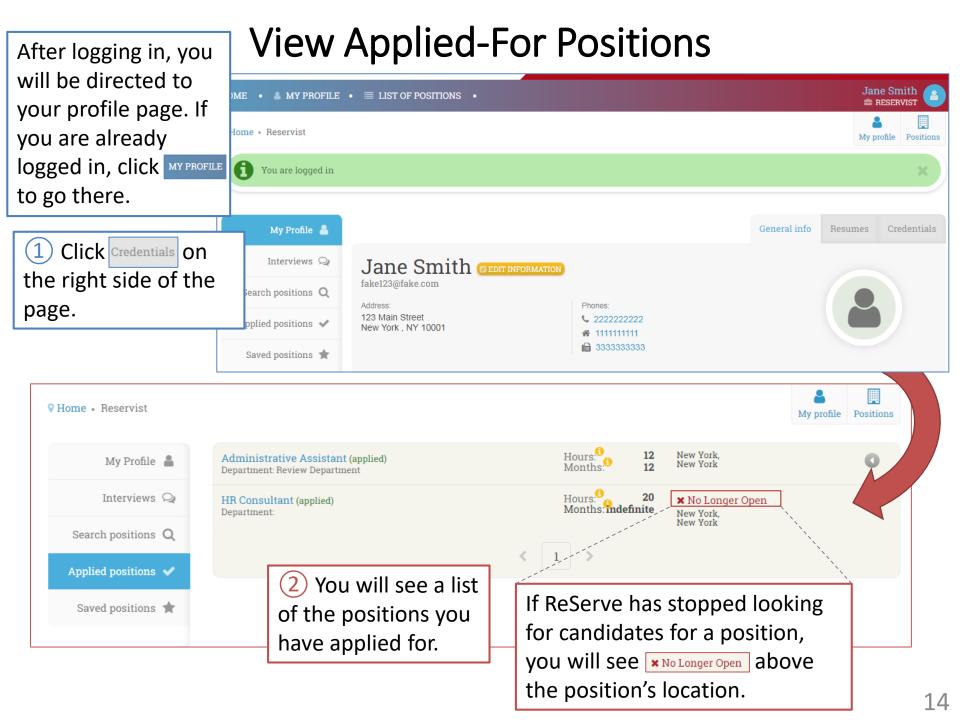

### Search, Save, and Apply for Positions (1/4)

After logging in, you will be directed to your profile page. If you are already logged in, click MY PROFILE to go there.

Continued

## Search, Save, and Apply for Positions (2/4)

(2) You will see a list of filters to allow you to **T** Filtering positions General Saved searches search through the Title or keywords Expected duration Enable database of positions. (per week) Title Keyword See Appendix 2A for more info on setting up Indefinite duration Location filters. Please choose between search by: - ZIP -- City and State -ZIP City -- State --Click Advanced filters to access 3) Click to apply your Maximum distance (miles) even more filters. See filters to the results below. Advanced filters Appendix 2B for more info. \* Save parameters **TFILTER**  Results will appear below 

▼ The results of your search (a list of New York HR Consultant (applied) Months: indefinite Department: positions) are displayed Hours: Cumberland. testing 1229 Months Rhode Island below (continued in Department: test Continued Part 3). Hours: 15 Baltimore. IT Generalist Months Maryland in Part 3