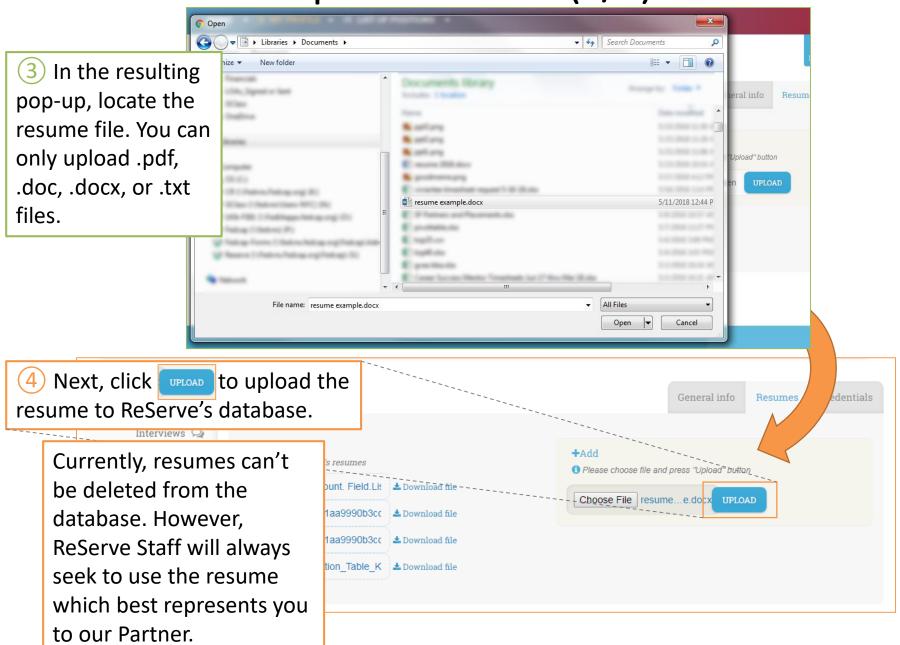

|
| View Upcoming Interview(s)                                                                              | Page 8        |
| • Search, Save, and Apply for Positions                                                                 | Page 9        |
| • <u>View Saved Positions</u>                                                                           | Page 13       |
| • <u>View Applied-for Positions</u>                                                                     | Page 14       |
| • Search Positions: Filters and Advanced Filter (Appendices)                                            | Page 15, 16   |
| For additional support, contact us at <a href="mailto:info@reserveinc.org">info@reserveinc.org</a> or 8 | 877-290-6145. |



## Edit Profile (2/2)





Upload Resume (2/2)







### Search, Save, and Apply for Positions (1/4)

After logging in, you will be directed to your profile page. If you are already logged in, click MY PROFILE to go there.



Continued

## Search, Save, and Apply for Positions (2/4)

(2) You will see a list of filters to allow you to **T** Filtering positions General Saved searches search through the Title or keywords Expected duration Enable database of positions. (per week) Title Keyword See Appendix 2A for more info on setting up Indefinite duration Location filters. Please choose between search by: - ZIP -- City and State -ZIP City -- State --Click Advanced filters to access 3) Click to apply your Maximum distance (miles) even more filters. See filters to the results below. Advanced filters Appendix 2B for more info. \* Save parame