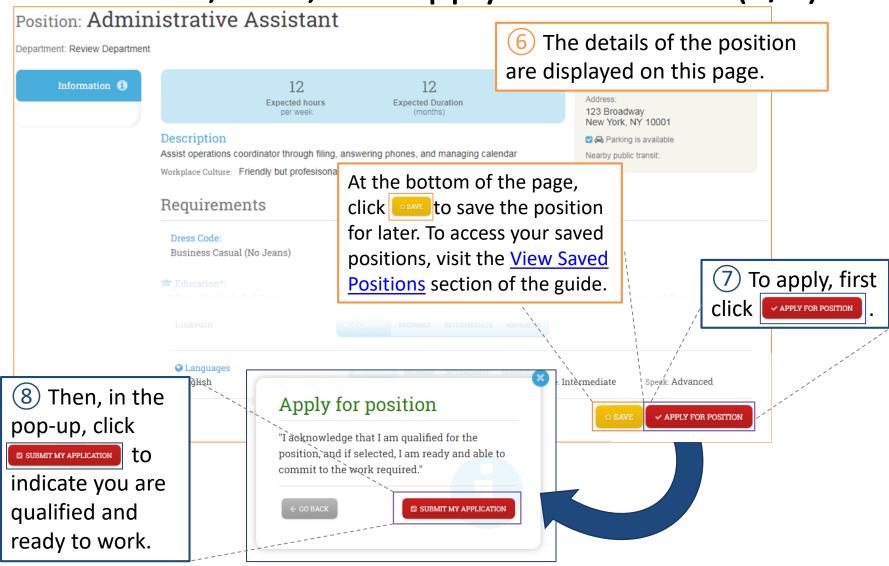

# Search, Save, and Apply for Positions (4/4)

ReServe Staff will receive your application, and will reach out if we would like to move forward with you. You can also <u>View Applied-For Positions</u>.