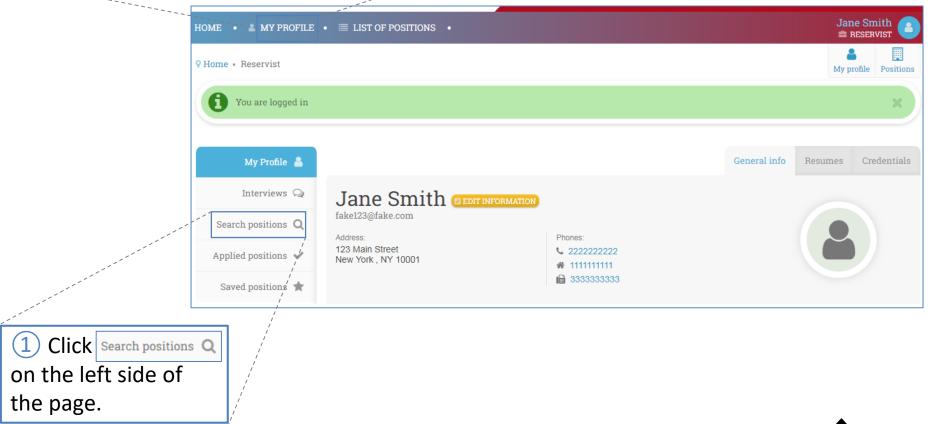

### Search, Save, and Apply for Positions (1/4)

After logging in, you will be directed to your profile page. If you are already logged in, click MY PROFILE to go there.

Continued