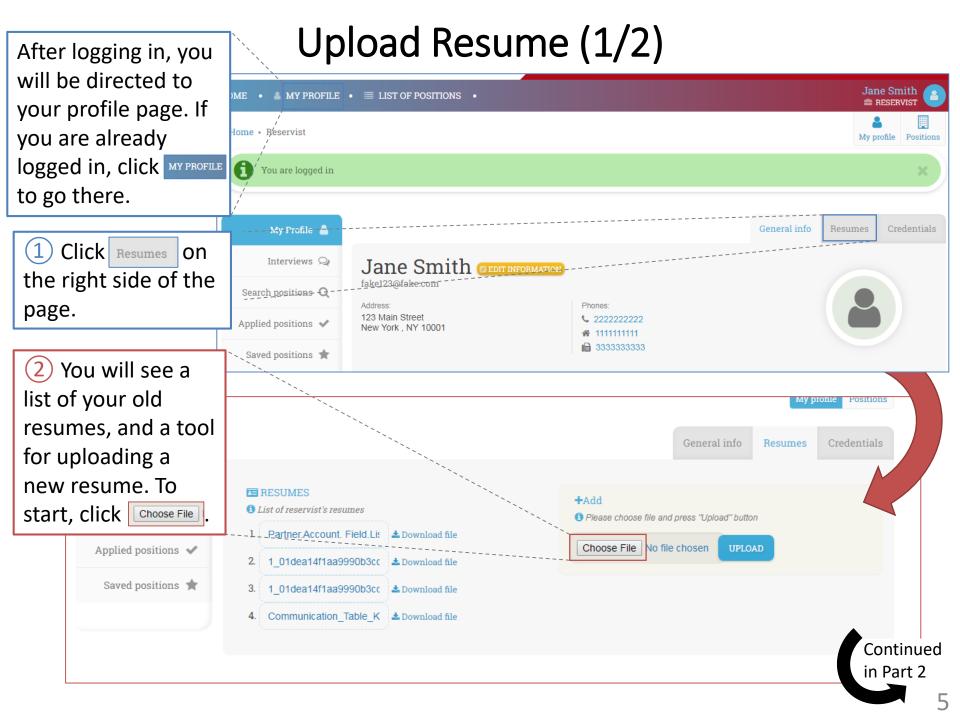

| Page 7        |
| View Upcoming Interview(s)                                                                              | Page 8        |
| • Search, Save, and Apply for Positions                                                                 | Page 9        |
| • <u>View Saved Positions</u>                                                                           | Page 13       |
| • <u>View Applied-for Positions</u>                                                                     | Page 14       |
| • Search Positions: Filters and Advanced Filter (Appendices)                                            | Page 15, 16   |
| For additional support, contact us at <a href="mailto:info@reserveinc.org">info@reserveinc.org</a> or 8 | 877-290-6145. |



## Edit Profile (2/2)





Upload Resume (2/2)







### Search, Save, and Apply for Positions (1/4)

After logging in, you will be directed to your profile page. If you are already logged in, click MY PROFILE to go there.



Continued

## Search, Save, and Apply for Positions (2/4)

(2) You will see a list of filters to allow you to **T** Filtering positions General Saved searches search through the Title or keywords Expected duration Enable database of positions. (per week) Title Keyword See Appendix 2A for more info on setting up Indefinite duration Location filters. Please choose between search by: - ZIP -- City and State -ZIP City -- State --Click Advanced filters to access 3) Click to apply your Maximum distance (miles) even more filters. See filters to the results below. Advanced filters Appendix 2B for mo