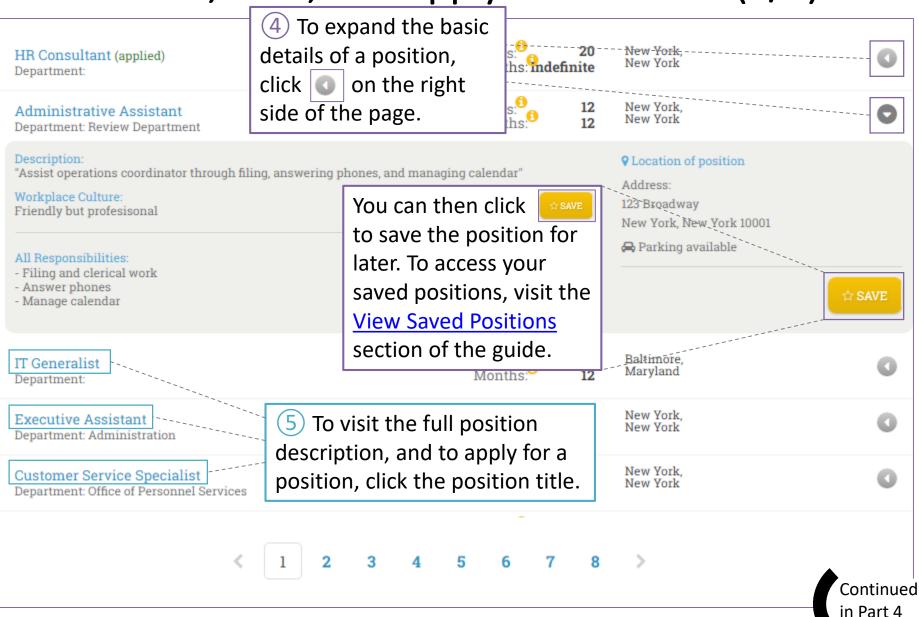

on Enable database of positions. (per week) Title Keyword See Appendix 2A for more info on setting up Indefinite duration Location filters. Please choose between search by: - ZIP -- City and State -ZIP City -- State --Click Advanced filters to access 3) Click to apply your Maximum distance (miles) even more filters. See filters to the results below. Advanced filters Appendix 2B for more info. \* Save parameters **TFILTER**  Results will appear below 

▼ The results of your search (a list of New York HR Consultant (applied) Months: indefinite Department: positions) are displayed Hours: Cumberland. testing 1229 Months Rhode Island below (continued in Department: test Continued Part 3). Hours: 15 Baltimore. IT Generalist Months Maryland in Part 3

Search, Save, and Apply for Positions (3/4)



11

# Search, Save, and Apply for Positions (4/4)



ReServe Staff will receive your application, and will reach out if we would like to move forward with you. You can also <u>View Applied-For Positions</u>.





## Search Positions: Filters (Appendix 2A)



#### Search Positions: Advanced Filters (Appendix 2B)



#### Reminder:

For additional support, contact us at info@reserveinc.org or 877-290-6145