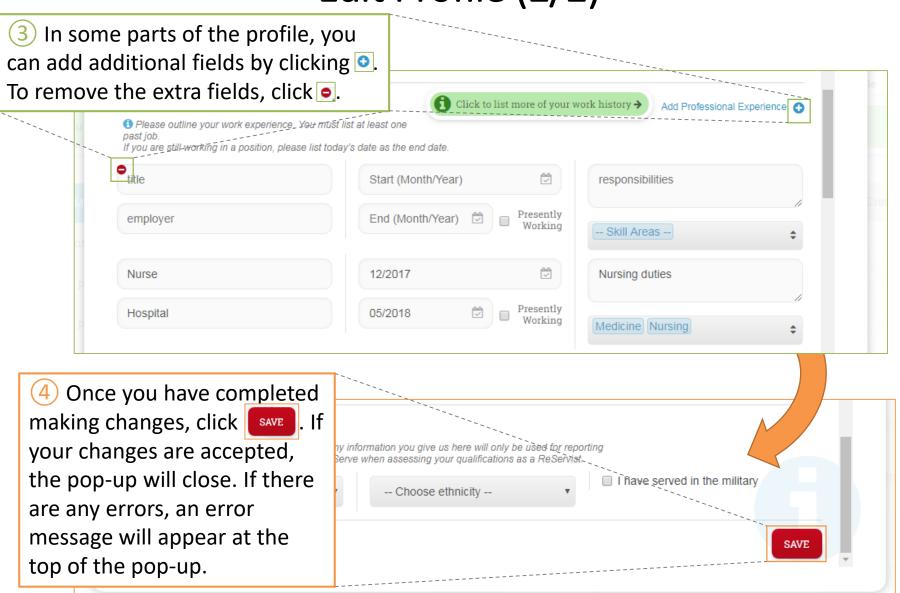

| Page 7        |
| View Upcoming Interview(s)                                                                              | Page 8        |
| • Search, Save, and Apply for Positions                                                                 | Page 9        |
| • <u>View Saved Positions</u>                                                                           | Page 13       |
| • <u>View Applied-for Positions</u>                                                                     | Page 14       |
| • Search Positions: Filters and Advanced Filter (Appendices)                                            | Page 15, 16   |
| For additional support, contact us at <a href="mailto:info@reserveinc.org">info@reserveinc.org</a> or 8 | 877-290-6145. |



## Edit Profile (2/2)





Upload Resume (2/2)







### Search, Save, and Apply for Positions (1/4)

After logging in, you will be directed to your profile page. If you are already logged in, click MY PROFILE to go there.



Continued

## Search, Save, and Apply for Positions (2/4)

(2) You will see a list of filters to allow you to **T** Filtering positions General Saved searches search through the Title or keywords Expected duration Enable database of positions. (per week) Title Keyword See Appendix 2A for more info on setting up Indefinite duration Location filters. Please choose between search by: - ZIP -- City and State -ZIP City -- State --Click Advanced filters to access 3) Click to apply your Maximum distance (miles) even more filters. See filters to the results below. Advanced filters Appendix 2B for