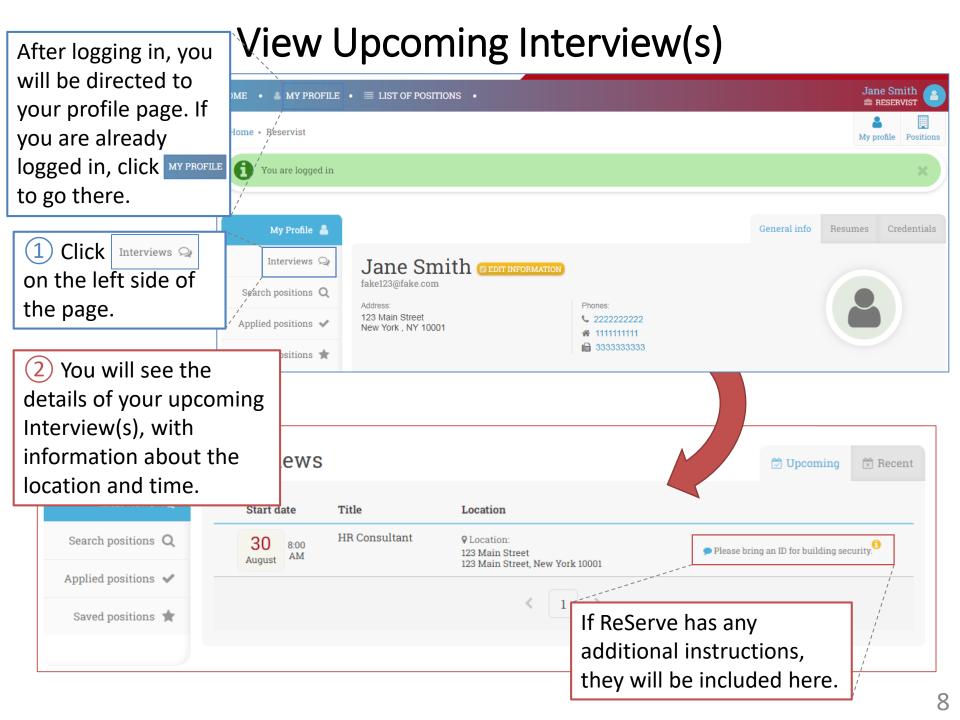

| View Upcoming Interview(s)                                                                              | Page 8        |
| • Search, Save, and Apply for Positions                                                                 | Page 9        |
| • <u>View Saved Positions</u>                                                                           | Page 13       |
| • <u>View Applied-for Positions</u>                                                                     | Page 14       |
| • Search Positions: Filters and Advanced Filter (Appendices)                                            | Page 15, 16   |
| For additional support, contact us at <a href="mailto:info@reserveinc.org">info@reserveinc.org</a> or 8 | 877-290-6145. |



## Edit Profile (2/2)





Upload Resume (2/2)







### Search, Save, and Apply for Positions (1/4)

After logging in, you will be directed to your profile page. If you are already logged in, click MY PROFILE to go there.



Continued

## Search, Save, and Apply for Positions (2/4)

(2) You will see a list of filters to allow you to **T** Filtering positions General Saved searches search through the Title or keywords Expected duration Enable database of positions. (per week) Title Keyword See Appendix 2A for more info on setting up Indefinite duration Location filters. Please choose between search by: - ZIP -- City and State -ZIP City -- State --Click Advanced filters to access 3) Click to apply your Maximum distance (miles) even more filters. See filters to the results below. Advanced filters Appendix 2B for more info. \* Save parameters