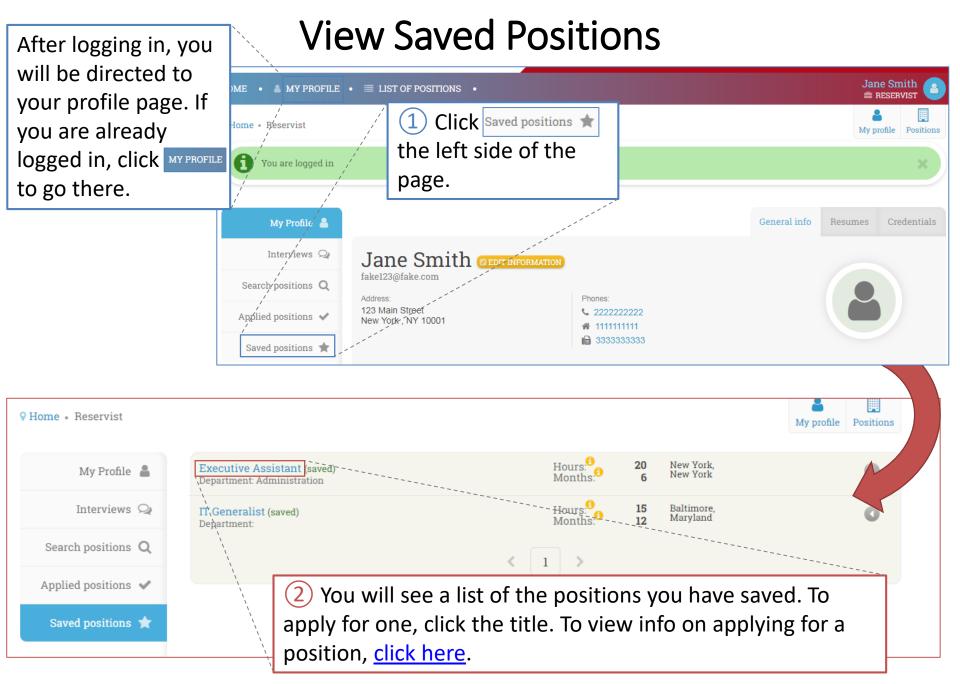

### Search, Save, and Apply for Positions (1/4)

After logging in, you will be directed to your profile page. If you are already logged in, click MY PROFILE to go there.

Continued

## Search, Save, and Apply for Positions (2/4)

(2) You will see a list of filters to allow you to **T** Filtering positions General Saved searches search through the Title or keywords Expected duration Enable database of positions. (per week) Title Keyword See Appendix 2A for more info on setting up Indefinite duration Location filters. Please choose between search by: - ZIP -- City and State -ZIP City -- State --Click Advanced filters to access 3) Click to apply your Maximum distance (miles) even more filters. See filters to the results below. Advanced filters Appendix 2B for more info. \* Save parameters **TFILTER**  Results will appear below 

▼ The results of your search (a list of New York HR Consultant (applied) Months: indefinite Department: positions) are displayed Hours: Cumberland. testing 1229 Months Rhode Island below (continued in Department: test Continued Part 3). Hours: 15 Baltimore. IT Generalist Months Maryland in Part 3