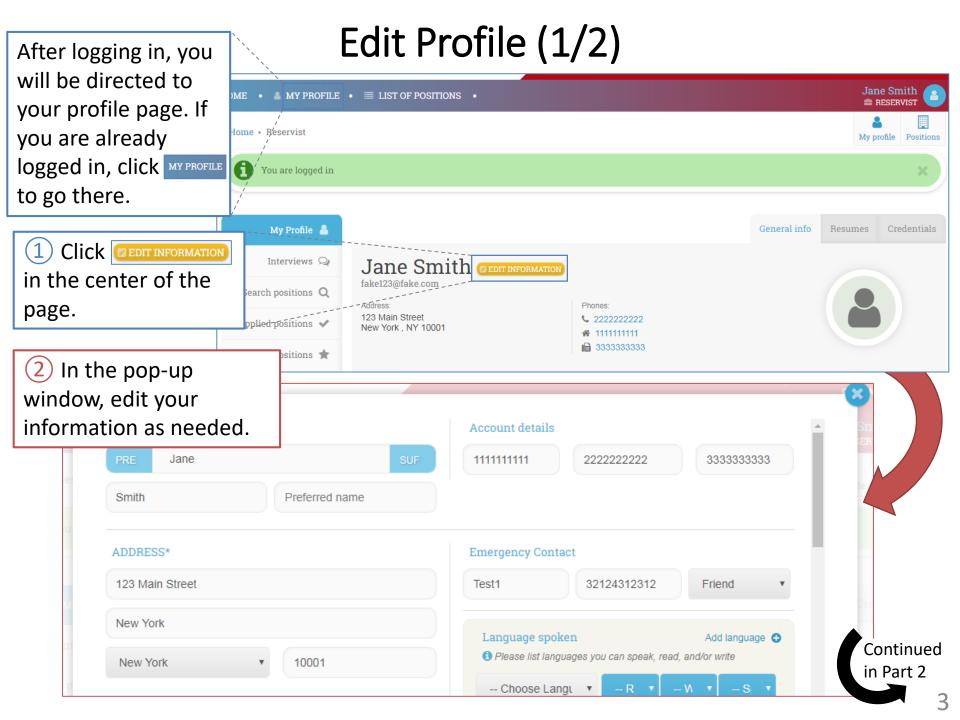

### Search, Save, and Apply for Positions (1/4)

After logging in, you will be directed to your profile page. If you are already logged in, click MY PROFILE to go there.

Continued