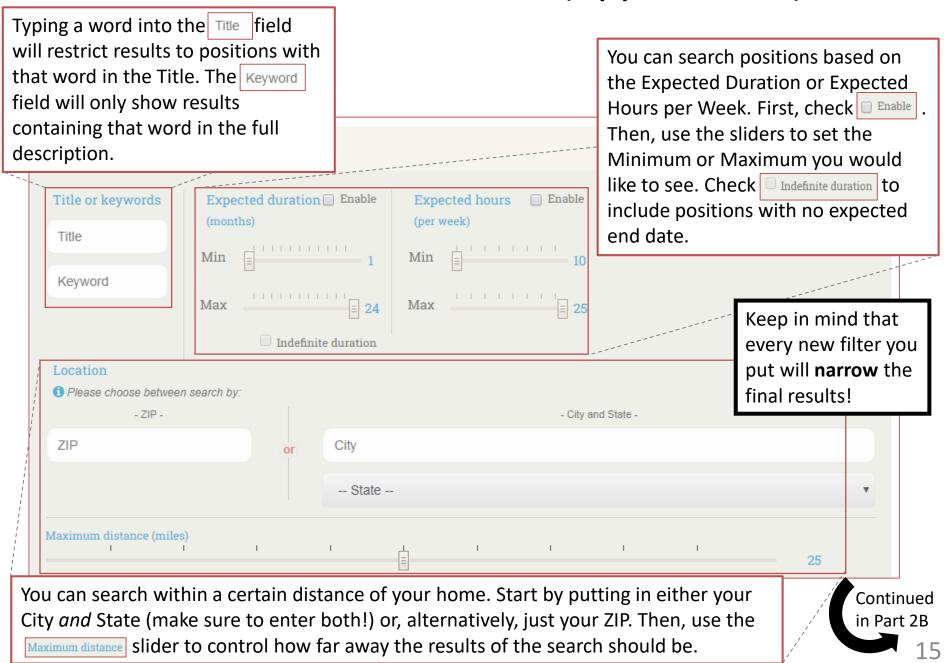

## Search Positions: Filters (Appendix 2A)

## Search, Save, and Apply for Positions (2/4)

(2) You will see a list of filters to allow you to **T** Filtering positions General Saved searches search through the Title or keywords Expected duration Enable database of positions. (per week) Title Keyword See Appendix 2A for more info on setting up Indefinite duration Location filters. Please choose between search by: - ZIP -- City and State -ZIP City -- State --Click Advanced filters to access 3) Click to apply your Maximum distance (miles) even more filters. See filters to the results below. Advanced filters Appendix 2B for more info. \* Save parameters **TFILTER**  Results will appear below 