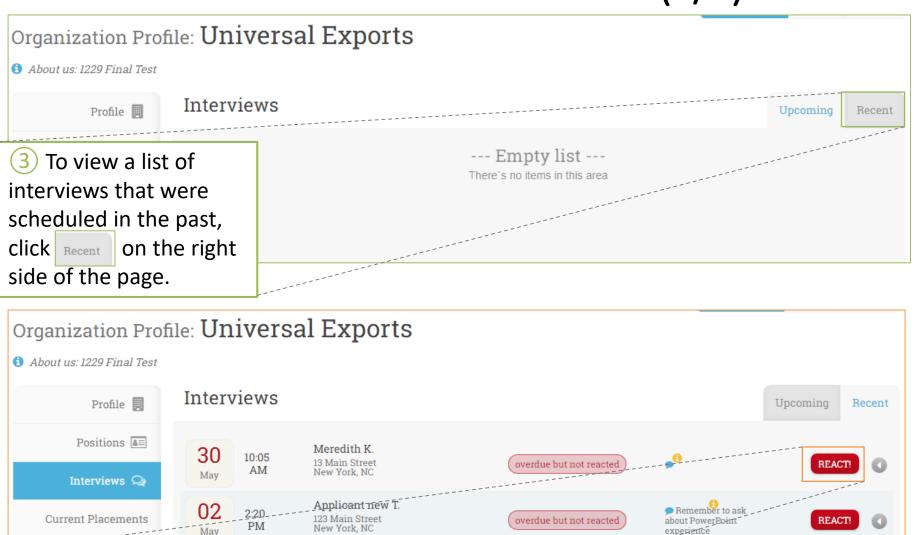

# Provide Interview Feedback (2/3)

4 Locate the Interview you wish to provide feedback for, and click

Continued in Part 3

\_0

conducted and reacted

# Provide Interview Feedback (3/3)