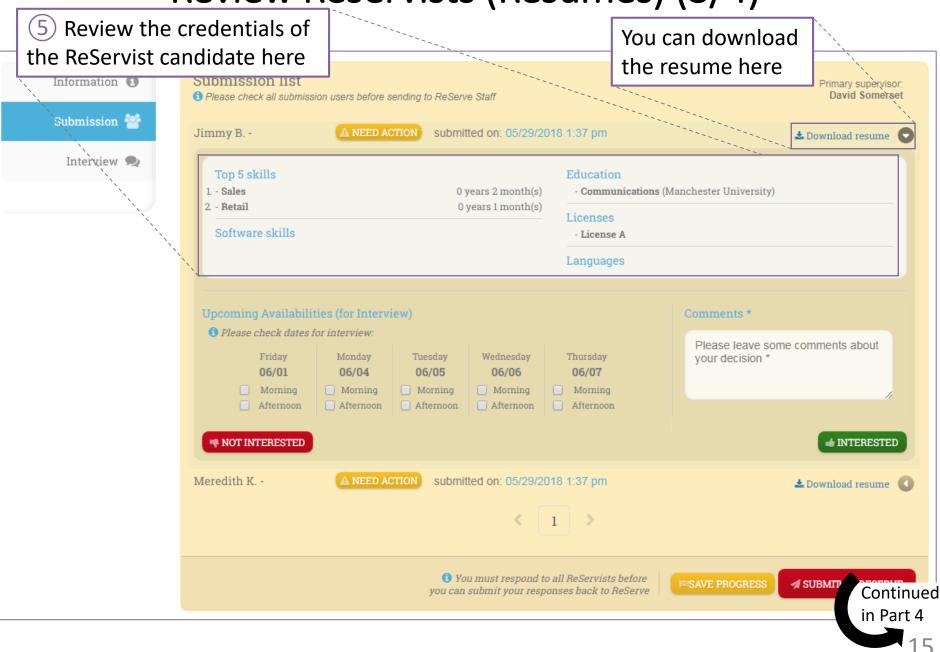

|
| Description<br>t                                                     | information<br>position. (<br>finished, c | ce the existing<br>on to edit the<br>Once you are<br>click UPDATE POSITION at | ReServe will review ye<br>you will be alerted if y<br>open your position ar<br>searching for a placer | we choose to<br>nd begin |
|                                                                      | the botto                                 | m of the page.                                                                |                                                                                                       |                          |

# Review Reservists (Resumes) (1/4)



# Review Reservists (Resumes) (2/4)



### Review Reservists (Resumes) (3/4)



# Review Reservists (Resumes) (4/4)



# Provide Interview Feedback (1/3)



# Provide Interview Feedback (2/3)



4 Locate the Interview you wish to provide feedback for, and click

Continued in Part 3

\_0

conducted and reacted

# Provide Interview Feedback (3/3)