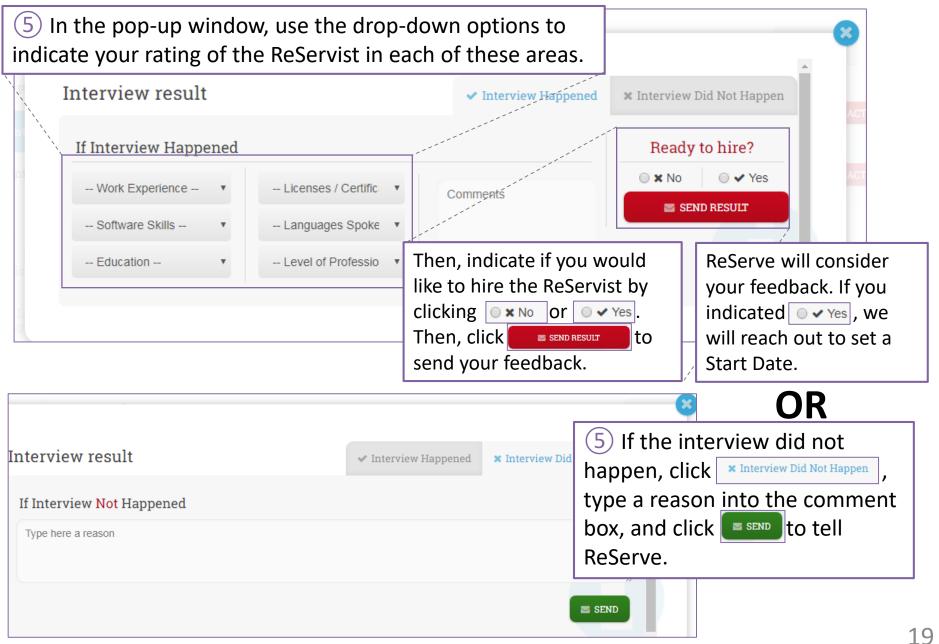

f y<br>open your position ar<br>searching for a placer | we choose to<br>nd begin |
|                                                                      | the botto                                 | m of the page.                                                                |                                                                                                       |                          |

# Review Reservists (Resumes) (1/4)



# Review Reservists (Resumes) (2/4)



### Review Reservists (Resumes) (3/4)



# Review Reservists (Resumes) (4/4)



# Provide Interview Feedback (1/3)



# Provide Interview Feedback (2/3)



4 Locate the Interview you wish to provide feedback for, and click

Continued in Part 3

\_0

conducted and reacted

# Provide Interview Feedback (3/3)