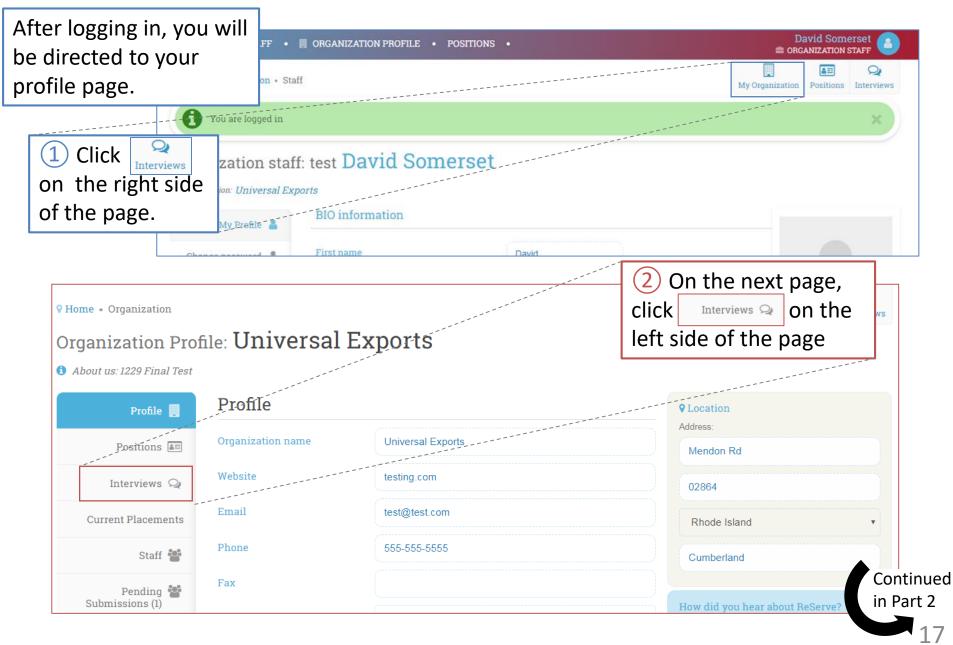

# Add a Co-worker to the Portal (1/3)

| After logging in, you w                        | ill                    |                        |          |                       |                                     |           |                    |
|------------------------------------------------|------------------------|------------------------|----------|-----------------------|-------------------------------------|-----------|--------------------|
| be directed to your                            | F • 🖪 ORGANIZATI       | ON PROFILE • POSITIONS | •        |                       | D<br>⊜ ORG                          | avid Some | rset 🗿             |
| profile page.                                  | n • Staff              |                        |          |                       | My Organization                     | Positions | Q<br>Interviews    |
| - You are                                      | logged in              |                        |          |                       |                                     |           | ×                  |
|                                                | ion staff: test Da     | vid Somerset           |          |                       |                                     |           |                    |
| the right side of                              | Iniversal Exports      |                        |          |                       |                                     |           |                    |
| the page.                                      | rofile 🖀 BIO inform    | mation                 |          |                       |                                     |           |                    |
| Change pass                                    | word 🛔 First name      |                        | David    |                       |                                     |           |                    |
| 2 On the next page,                            | Last name              |                        | Somerset |                       |                                     |           |                    |
| click Staff 📽 on the left                      |                        | POSITIONS              |          |                       | David Somerse                       | t 👩       |                    |
| side of the page.                              |                        |                        |          |                       | RGANIZATION STAF                    | F S       |                    |
| V Home • Organization                          |                        | 7                      |          | My Organizatio        | and the second second second second | erviews   |                    |
| Organization Profil  About us: 1229 Final Test | le: Universal E        | -xports                |          |                       |                                     |           |                    |
|                                                | Profile                |                        |          |                       |                                     |           |                    |
| Profile                                        |                        |                        |          | Location     Address: |                                     |           |                    |
| Positions 🔤                                    | Ørganization name<br>/ | Universal Exports      |          | Mendon Rd             |                                     |           |                    |
| `\ Interviews Q                                | Website                | testing.com            |          | 02864                 |                                     |           |                    |
| Curtent Placements                             | Email                  | test@test.com          |          | Rhode Island          |                                     |           | Continuo           |
| Staff 曫                                        | Phone                  | 555-555-5555           |          | Cumberland            |                                     |           | Continue in Part 2 |
| Pending 📽<br>Submissions (1)                   | Fax                    |                        |          | How did you hear      | about BeServe?                      |           |                    |

# Add a Co-worker to the Portal (2/3)

| 3) You will see a list f all of the staff that                           |               | Partner Staff List  |                                                      |                  |                       |
|--------------------------------------------------------------------------|---------------|---------------------|------------------------------------------------------|------------------|-----------------------|
| eServe has in our                                                        | Profile 📃     | Tartifer Starr List | All s                                                | aff Main contact | Accounting Contact    |
| atabase for your                                                         | sitions 🔤     | Name                |                                                      | Position         | Action                |
| ganization.                                                              | erviews 📿     | John Black          |                                                      | test             |                       |
| Currer                                                                   | nt Placements | David Somerset      |                                                      | test             |                       |
|                                                                          | Staff 😻       | Richard Sterling    |                                                      | test             | GRANT ACCESS          |
| At the bottom o                                                          |               |                     | < 1 →                                                |                  |                       |
| list are two butt                                                        | ons.          |                     |                                                      |                  |                       |
| A                                                                        | greement      |                     |                                                      | NVITE NEW 🔒 ADD  | NEW W/O PORTAL ACCESS |
|                                                                          |               |                     |                                                      |                  |                       |
| 4 Click INVITENEN if yo<br>to invite your co-wor<br>create a password so | ker to        |                     | 4 Click ADD NEW W/O PORTAL A<br>to add your co-worke | r to our da      | ı want<br>atabase     |
| log in to the ReServe                                                    | •             | OR                  | without inviting them<br>password in the ReSe        |                  |                       |