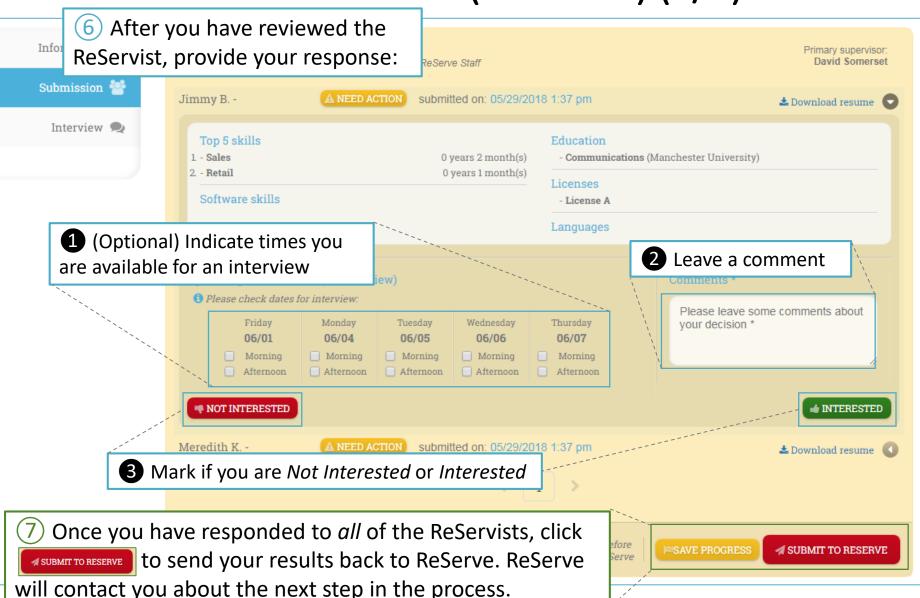

# Review Reservists (Resumes) (1/4)

# Review Reservists (Resumes) (2/4)

### Review Reservists (Resumes) (3/4)

# Review Reservists (Resumes) (4/4)