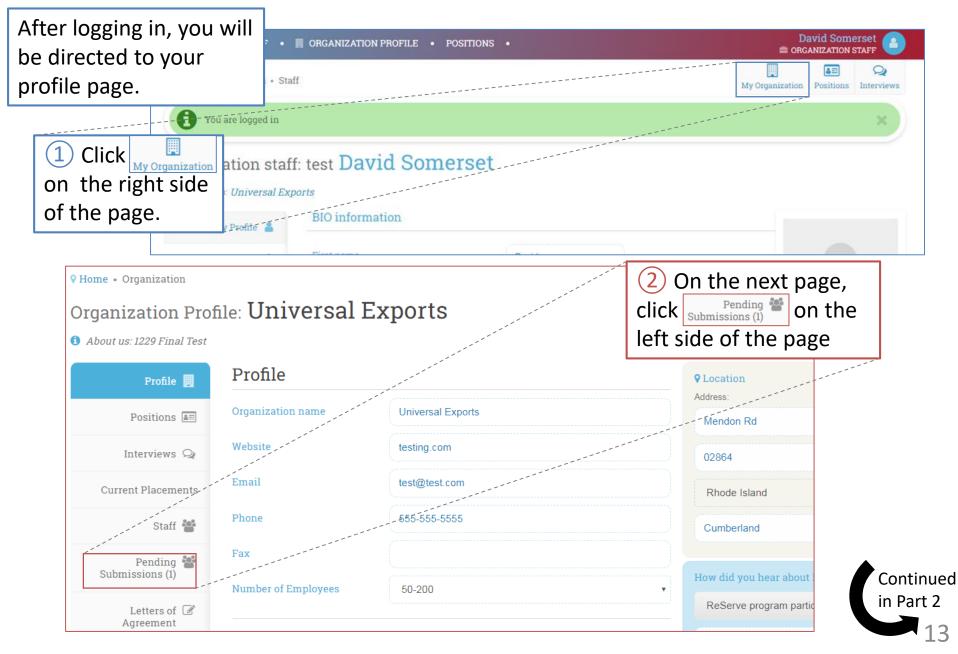

|                          |
| Description<br>t                                                     | information<br>position. (<br>finished, c | ce the existing<br>on to edit the<br>Once you are<br>click UPDATE POSITION at | ReServe will review ye<br>you will be alerted if y<br>open your position ar<br>searching for a placer | we choose to<br>nd begin |
|                                                                      | the botto                                 | m of the page.                                                                |                                                                                                       |                          |

# Review Reservists (Resumes) (1/4)



# Review Reservists (Resumes) (2/4)



### Review Reservists (Resumes) (3/4)



# Review Reservists (Resumes) (4/4)



# Provide Interview Feedback (1/3)



# Provide Interview Feedback (2/3)



4 Locate the Interview you wish to provide feedback for, and click

Continued in Part 3

\_0

conducted and reacted

# Provide Interview Feedback (3/3)