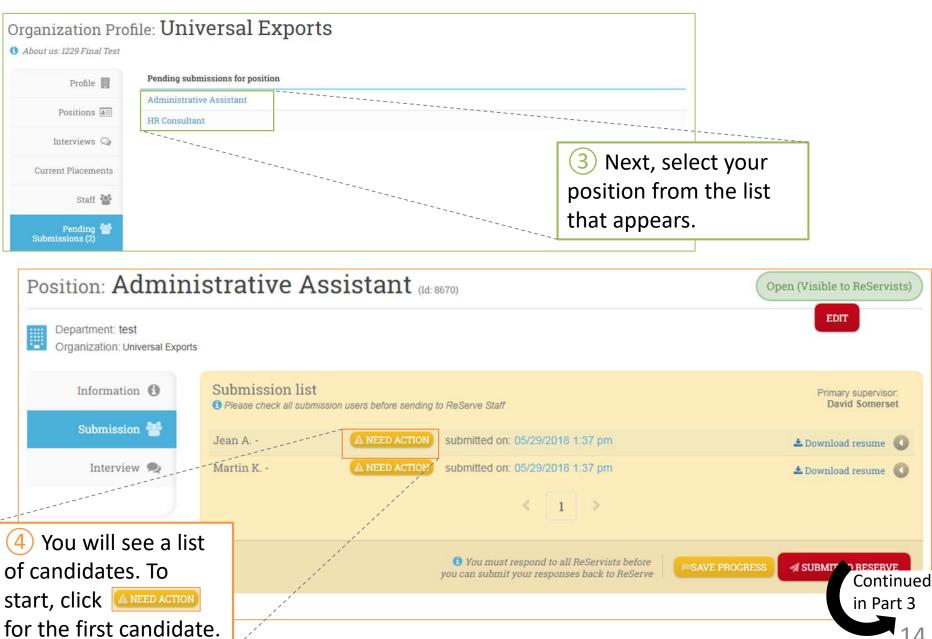

|                          |
| Description<br>t                                                     | information<br>position. (<br>finished, c | ce the existing<br>on to edit the<br>Once you are<br>click UPDATE POSITION at | ReServe will review ye<br>you will be alerted if y<br>open your position ar<br>searching for a placer | we choose to<br>nd begin |
|                                                                      | the botto                                 | m of the page.                                                                |                                                                                                       |                          |

# Review Reservists (Resumes) (1/4)



# Review Reservists (Resumes) (2/4)



### Review Reservists (Resumes) (3/4)



# Review Reservists (Resumes) (4/4)



# Provide Interview Feedback (1/3)



# Provide Interview Feedback (2/3)



4 Locate the Interview you wish to provide feedback for, and click

Continued in Part 3

\_0

conducted and reacted

# Provide Interview Feedback (3/3)