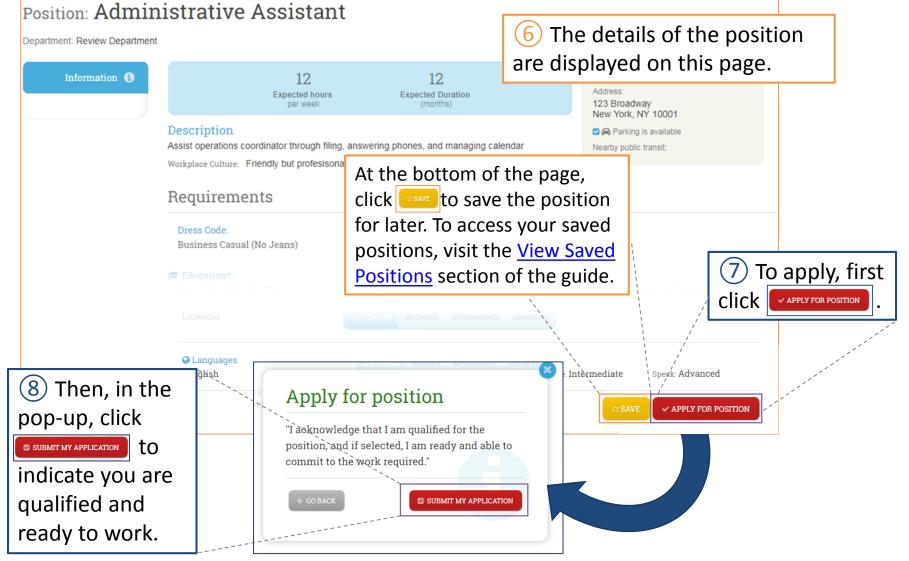

# Search, Save, and Apply for Positions (4/4)

ReServe Staff will receive your application, and will reach out if we would like to move forward with you. You can also <u>View Applied-For Positions</u>.