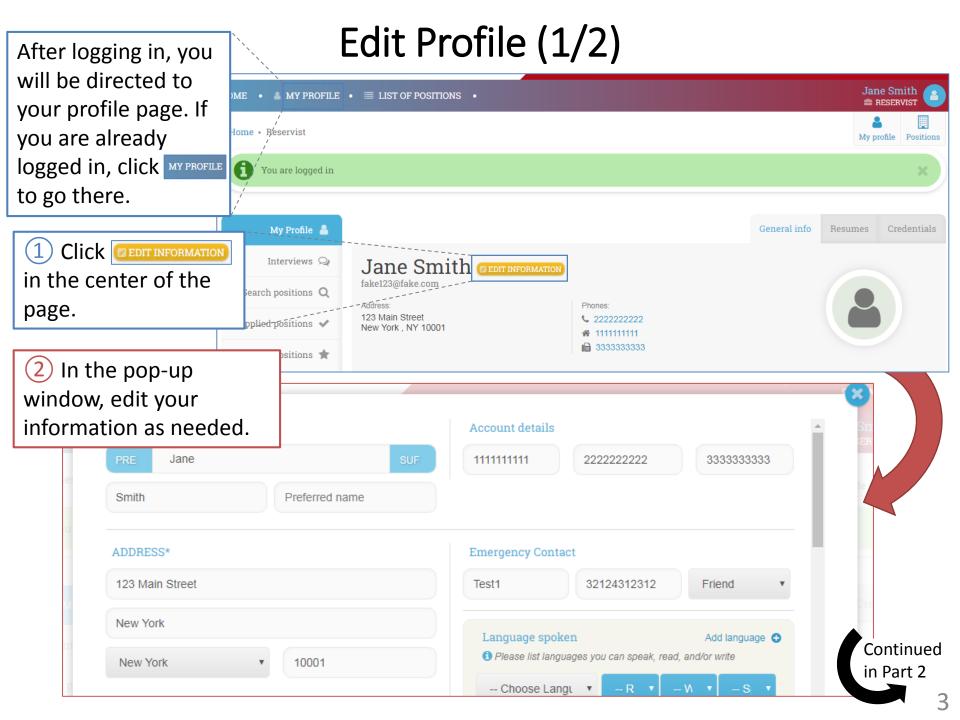

Upload Resume (1/2)After logging in, you will be directed to Jane Smith ME • MY PROFILE •  $\equiv$  LIST OF POSITIONS • RECERVIC your profile page. If you are already Home • Reservist My profile Positions logged in, click MY PROFILE You are logged in to go there. My-Profile -General info Resumes (1 Click Resumes on Interviews 🕥 Jane Smith CEDIT INFORMATION the right side of the fake123@fake.com Search\_positions Q Address Phones page. 123 Main Street 22222222222 Applied positions 🖌 New York, NY 10001 **\*** 11111111111 333333333333 Saved positions 🔺 (2)You will see a list of your old resumes, and a tool General info Resumes Credentials for uploading a new resume. To RESUMES +Add start, click Choose File 1 List of reservist's resumes Please choose file and press "Upload" button 1 \_\_\_\_\_ Partner.Account. Field.Li: 🛃 Download file Applied positions 🖌 Choose File No file chosen UPLOAD Saved positions 🌟 1\_01dea14f1aa9990b3cc 🕹 Download file 3. Communication Table K & Download file Continued in Part 2 5