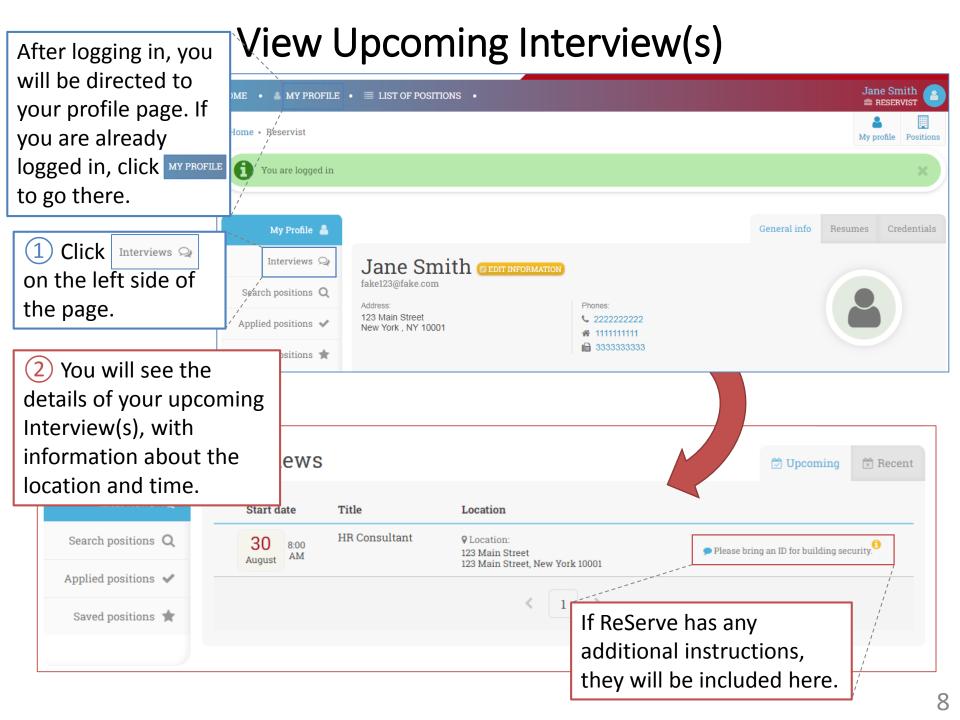

## Search, Save, and Apply for Positions (1/4)

After logging in, you will be directed to your profile page. If you are already logged in, click MY PROFILE to go there. Jane Smith HOME • 📲 MY PROFILE • 🗏 LIST OF POSITIONS • RESERVIST Home • Reservist My profile Positions You are logged in General info My Profile 🔒 Resumes Interviews 🔎 Jane Smith Dedit INFORMATION fake123@fake.com Search positions Q Address: Phones: 123 Main Street 2222222222 Applied positions 😼 New York, NY 10001 **\*** 1111111111 🗎 33333333333 Saved positions ★ Click Search positions Q on the left side of the page. Continued

9

in Part 2

## Search, Save, and Apply for Positions (2/4)

General

★ Saved searches

**T** Filtering positions

2 You will see a list of filters to allow you to search through the database of positions.