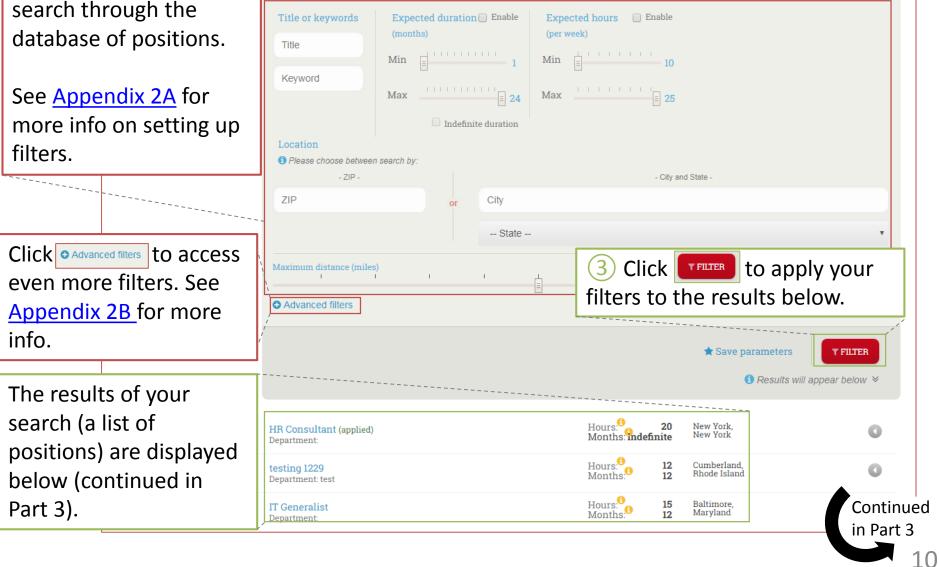

## Search, Save, and Apply for Positions (2/4)

General

★ Saved searches

**T** Filtering positions

2 You will see a list of filters to allow you to search through the database of positions.

### Search, Save, and Apply for Positions (3/4)

#### Search Positions: Filters (Appendix 2A)

#### Search Positions: Advanced Filters (Appendix 2B)