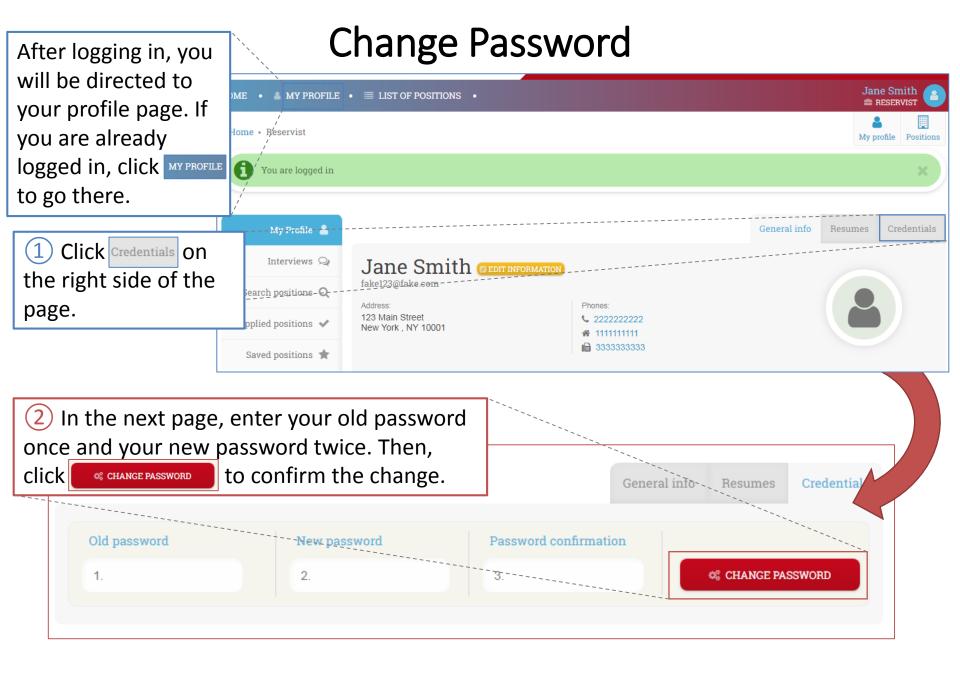

# Edit Profile (2/2)

In some parts of the profile, you can add additional fields by clicking .
 To remove the extra fields, click .

| To remove                                                | the extra fields, click                                                                                          | Click to list more of you                                                                                                       | ur work history  Add Professional Experience |
|----------------------------------------------------------|------------------------------------------------------------------------------------------------------------------|---------------------------------------------------------------------------------------------------------------------------------|----------------------------------------------|
| · · · · · · · · · · · · · · · · · · ·                    | Please outline your work experience. You m<br>past job.<br>If you are still-working in a position, please list i |                                                                                                                                 |                                              |
|                                                          | •<br>title                                                                                                       | Start (Month/Year)                                                                                                              | responsibilities                             |
|                                                          | employer                                                                                                         | End (Month/Year)                                                                                                                |                                              |
| p                                                        | Nurse                                                                                                            | 12/2017                                                                                                                         | Nursing duties                               |
| P                                                        | Hospital                                                                                                         | 05/2018 Depresently Working                                                                                                     |                                              |
| the pop-up will close. If there are any errors, an error |                                                                                                                  | ny information you give us here will only be used for<br>Serve when assessing your qualifications as a ReSe<br>Choose ethnicity |                                              |
| message will appear at the save top of the pop-up.       |                                                                                                                  | SAVE                                                                                                                            |                                              |