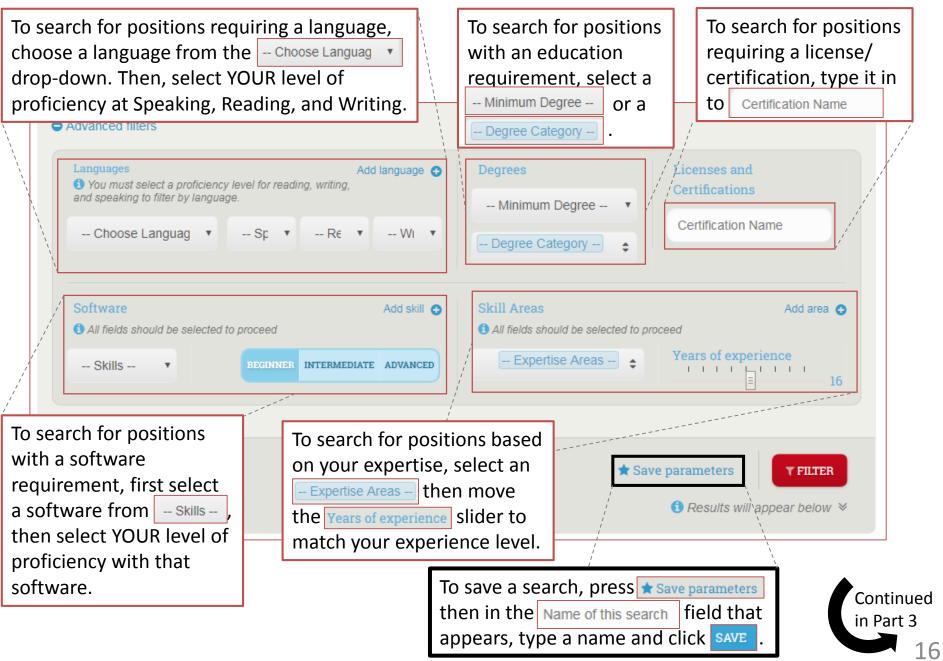

fake.com Search positions Q Address: Phones: 123 Main Street 2222222222 Applied positions 😼 New York, NY 10001 **\*** 1111111111 🗎 33333333333 Saved positions ★ Click Search positions Q on the left side of the page. Continued

9

in Part 2

## Search, Save, and Apply for Positions (2/4)

General

★ Saved searches

**T** Filtering positions

2 You will see a list of filters to allow you to search through the database of positions.



### Search, Save, and Apply for Positions (3/4)



# Search, Save, and Apply for Positions (4/4)



ReServe Staff will receive your application, and will reach out if we would like to move forward with you. You can also <u>View Applied-For Positions</u>.





#### Search Positions: Filters (Appendix 2A)



#### Search Positions: Advanced Filters (Appendix 2B)



#### **Reminder:** For additional support, contact us at info@reserveinc.org or 877-290-6145