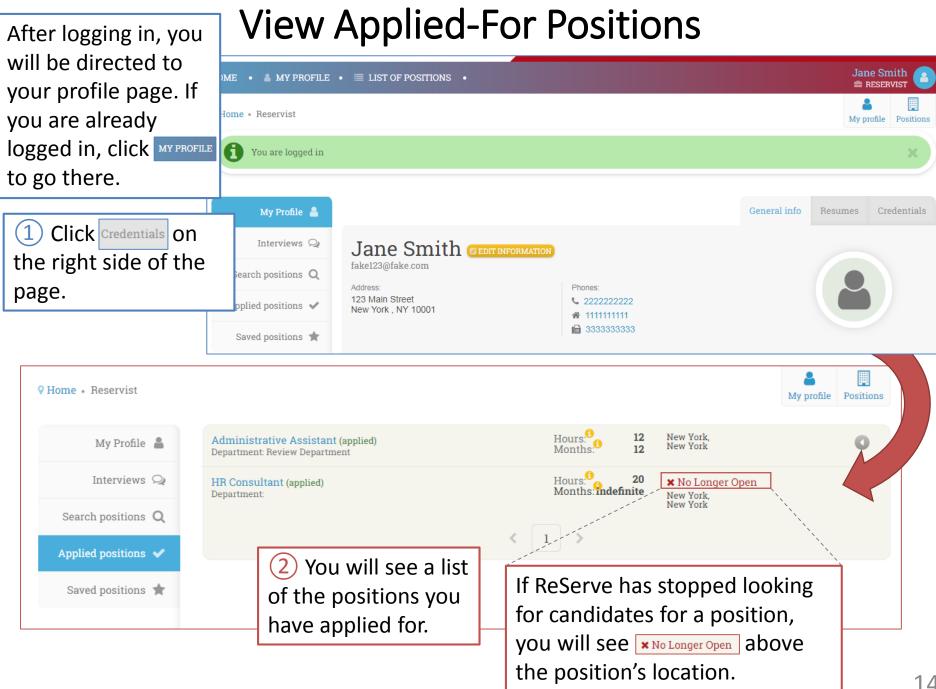

# Search, Save, and Apply for Positions (4/4)

ReServe Staff will receive your application, and will reach out if we would like to move forward with you. You can also <u>View Applied-For Positions</u>.