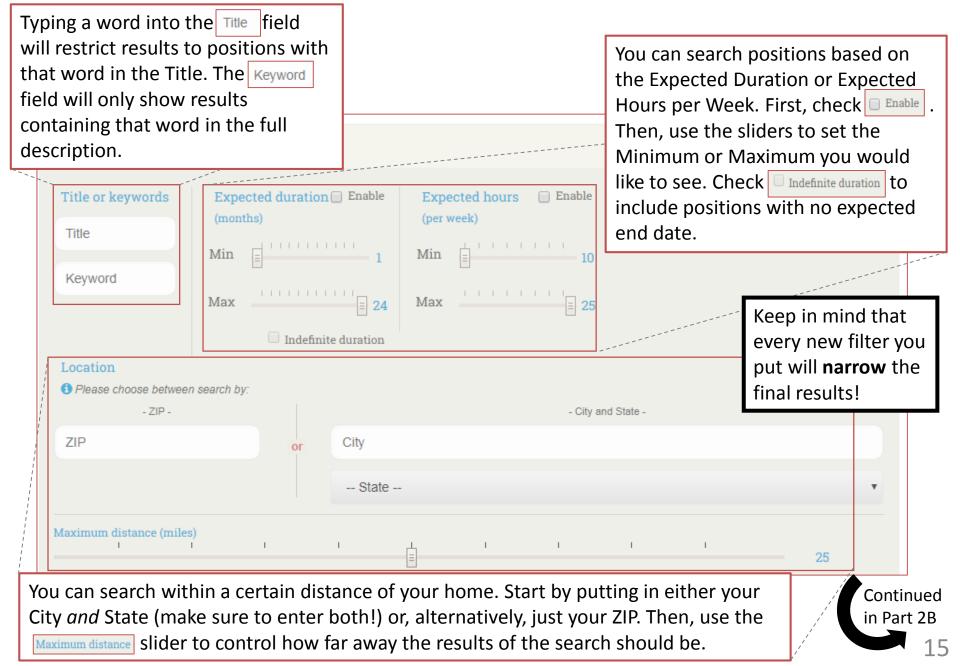

esumes Interviews 🔎 Jane Smith Dedit INFORMATION fake123@fake.com Search positions Q Address: Phones: 123 Main Street 2222222222 Applied positions 😼 New York, NY 10001 **\*** 1111111111 🗎 33333333333 Saved positions ★ Click Search positions Q on the left side of the page. Continued

9

in Part 2

## Search, Save, and Apply for Positions (2/4)

General

★ Saved searches

**T** Filtering positions

2 You will see a list of filters to allow you to search through the database of positions.



### Search, Save, and Apply for Positions (3/4)



# Search, Save, and Apply for Positions (4/4)



ReServe Staff will receive your application, and will reach out if we would like to move forward with you. You can also <u>View Applied-For Positions</u>.





#### Search Positions: Filters (Appendix 2A)



#### Search Positions: Advanced Filters (Appendix 2B)



#### **Reminder:** For additional support, contact us at info@reserveinc.org or 877-290-6145