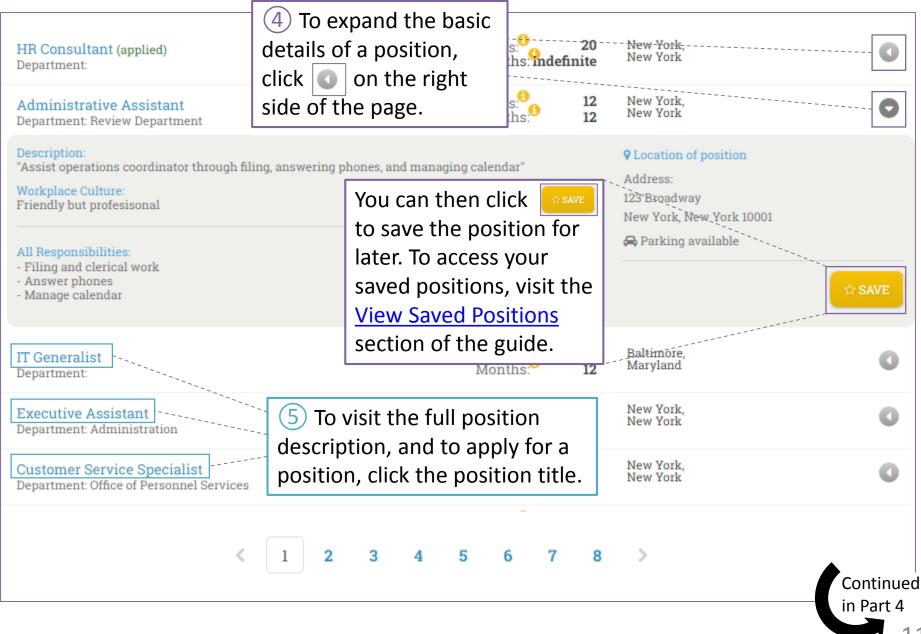

### Search, Save, and Apply for Positions (3/4)

# Search, Save, and Apply for Positions (4/4)

ReServe Staff will receive your application, and will reach out if we would like to move forward with you. You can also <u>View Applied-For Positions</u>.