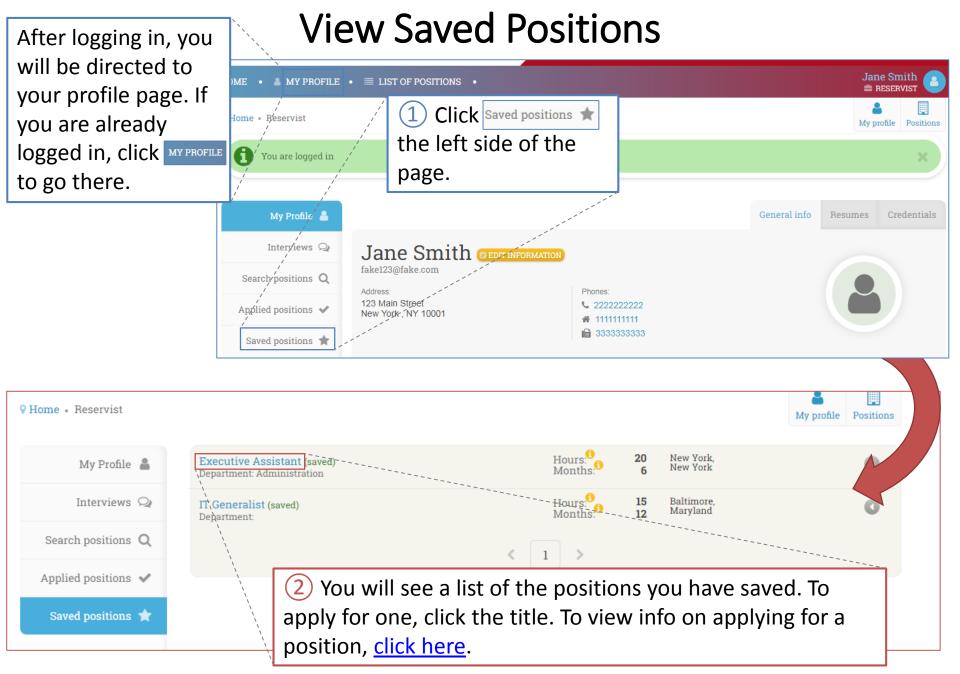

## Search, Save, and Apply for Positions (1/4)

After logging in, you will be directed to your profile page. If you are already logged in, click MY PROFILE to go there. Jane Smith HOME • 📲 MY PROFILE • 🗏 LIST OF POSITIONS • RESERVIST Home • Reservist My profile Positions You are logged in General info My Profile 🔒 Resumes Interviews 🔎 Jane Smith Dedit INFORMATION fake123@fake.com Search positions Q Address: Phones: 123 Main Street 2222222222 Applied positions 😼 New York, NY 10001 **\*** 1111111111 🗎 33333333333 Saved positions ★ Click Search positions Q on the left side of the page. Continued

9

in Part 2

## Search, Save, and Apply for Positions (2/4)

General

★ Saved searches

**T** Filtering positions

2 You will see a list of filters to allow you to search through the database of positions.